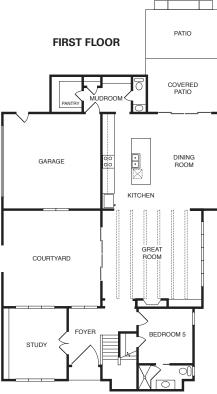

## **UNIQUE FEATURES:**

- Outdoor living area with wood burning fireplace, outdoor courtyard
- Solid wood custom cabinetry, built-in closet cabinetry
- 5 Beds / 5.5 Baths / 4417 sf / 2-car garage

• Gracious custom pivot front door, large scale windows

• 10' Ceilings, exposed brick interior, timber ceiling beams, vaulted ceilings with beams