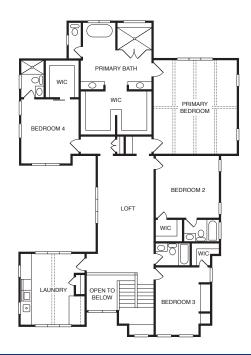

SECOND FLOOR

## **UNIQUE FEATURES:**

- Outdoor living area with wood burning fireplace, outdoor courtyard
- Solid wood custom cabinetry, built-in closet cabinetry
- 5 Beds / 5.5 Baths / 4417 sf / 2-car garage

• Gracious custom pivot front door, large scale windows

• 10' Ceilings, exposed brick interior, timber ceiling beams, vaulted ceilings with beams