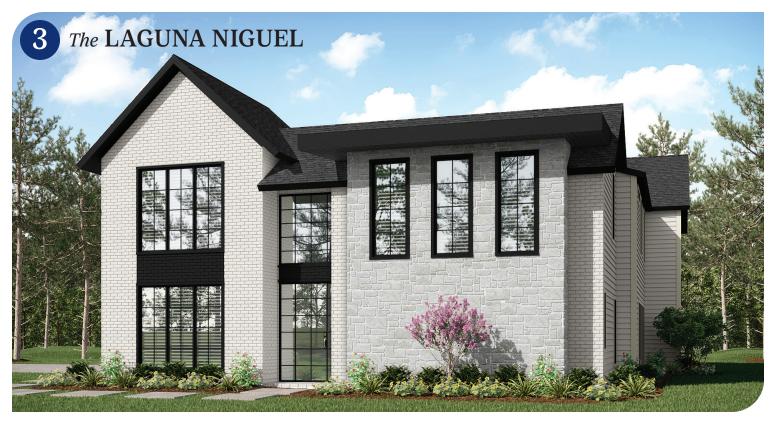

## **UNIQUE FEATURES:**

- Outdoor living area with wood burning fireplace, outdoor courtyard
- Solid wood custom cabinetry, built-in closet cabinetry
- 5 Beds / 5.5 Baths / 4417 sf / 2-car garage

• Gracious custom pivot front door, large scale windows

• 10' Ceilings, exposed brick interior, timber ceiling beams, vaulted ceilings with beams