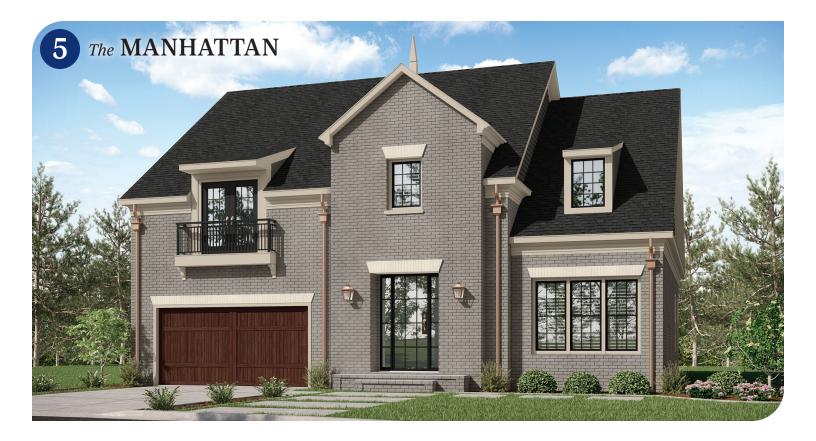

## **UNIQUE FEATURES:**

- Floor-to-ceiling encased glass wine column with LED lighting
- Dramatic open-riser metal staircase with natural wood treads
- Ultra-modern kitchen & bathrooms juxtaposed with traditional trim & textured ceiling details
- Indoor/outdoor living with 2 integrated NanaWalls