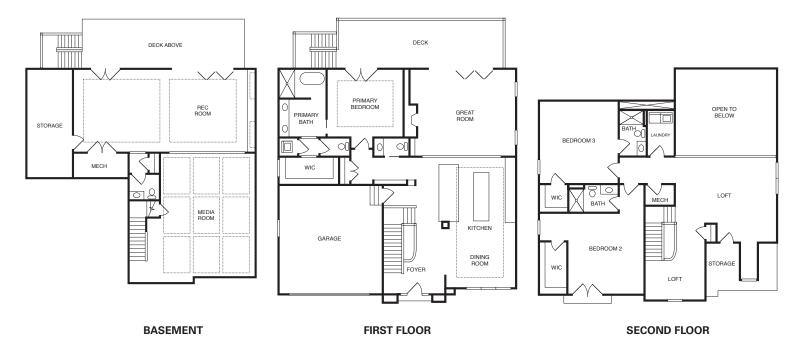

## **SALES:**

Eagle Realty, Brian Busbee 804.217.6905

3 Beds / 3 Full, 2 Half Baths / 4925 sf / 2-car garage

All information is deemed reliable but is not guaranteed. Details, dimensions, square footage and illustrations are approximate and may vary from actual plans & specifications.