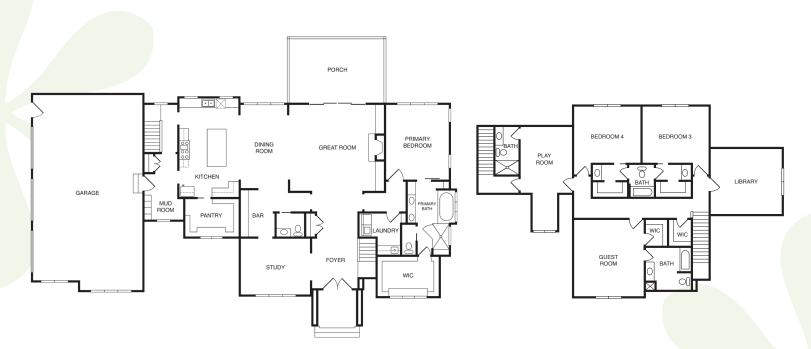

<u>First Floor</u> <u>Second Floor</u>

## **Unique Features:**

- European-inspired, first floor primary designer home with two home offices and a media room
- Chef's kitchen with custom cabinets, quartz countertops and hidden walk-in pantry
- Outside paradise includes a covered porch and stamped concrete patio with wood burning fireplace

## Sales:

Biringer Builders / 804-464-3863 sales@biringerbuilders.com

5 Beds / 4.5 Baths / 3988 SF / 3-car Garage