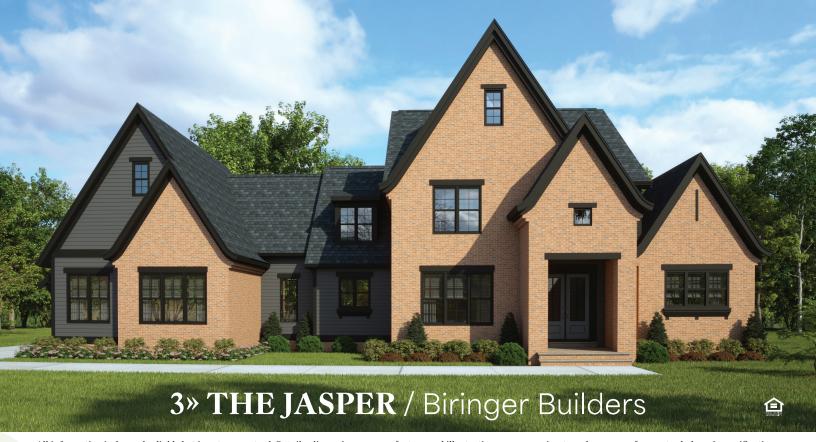

## **Unique Features:**

- European-inspired, first floor primary designer home with two home offices and a media room
- Chef's kitchen with custom cabinets, quartz countertops and hidden walk-in pantry
- Outside paradise includes a covered porch and stamped concrete patio with wood burning fireplace

## **Biringer Builders:**

804-464-3863 biringerbuilders.com

## Sales:

Biringer Builders / 804-464-3863 sales@biringerbuilders.com

5 Beds / 4.5 Baths / 3988 SF / 3-car Garage